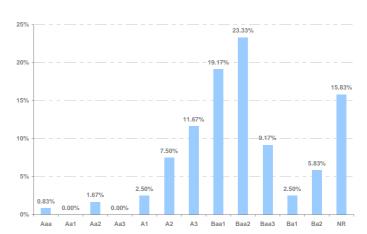

.00% 0.00% 0.83% 0.00% 0.00% 0.00% 0.00% 0.00% 0.00% 0.00% 0.00% 0.00% 0.00% 0.00% 0.00% 0.00% 0.00% 0.00% 0.00% 0.00% 0.00% 0.00% 0.00% 0.00% 0.00% 0.00% 0.00% 0.00% 0.00% 0.00% 0.00% 0.00% 0.00% 0.00% 0.00% 0.00% 0.00% 0.00% 0.00% 0.00% 0.00% 0.00% 0.00% 0.00% 0.00% 0.00% 0.00% 0.00% 0.00% 0.00% 0.00% 0.00% 0.00% 0.00% 0.00% 0.00% 0.00% 0.00% 0.00% 0.00% 0.00% 0.00% 0.00% 0.00% 0.00% 0.00% 0.00% 0.00% 0.00% 0.00% 0.00% 0.00% 0.00% 0.00% 0.00% 0.00% 0.00% 0.00% 0.00% 0.00% 0.00% 0.00% 0.00% 0.00% 0.00% 0.00% 0.00% 0.00% 0.00% 0.00% 0.00% 0.00% 0.00% 0.00% 0.00% 0.00% 0.00% 0.00% 0.00% 0.00% 0.00% 0.00% 0.00% 0.00% 0.00% 0.00% 0.00% 0.00% 0.00% 0.00% 0.00% 0.00% 0.00% 0.00% 0.00% 0.00% 0.00% 0.00% 0.00% 0.00% 0.00% 0.00% 0.00% 0.00% 0.00% 0.00% 0.00% 0.00% 0.00% 0.00%

### Moody's Rating



### Moody's Industry Classification



### **S&P Industry Classification**



| Criteria                                                          | Test | Current    | Validation |
|-------------------------------------------------------------------|------|------------|------------|
| Maximum exposure to Portfolio Companies<br>rated BB+/Ba1 or below | 10%  | 6.7%/8.33% | Pass       |
| Maximum Average 7 year Portfolio Credit Spread                    | 3%   | 0.81%      | Pass       |
| Maximum exposure to a single industry                             | 15%  | 10.00%     | Pass       |
| Maximum exposure to Portfolio Companies with no public rating     | 5%   | 3.33%      | Pass       |
| Maximum exposure to country rated below A-/A3                     | 5%   | 2.5%/1.70% | Pass       |