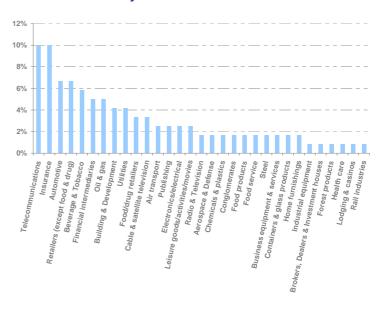

### **S&P Industry Classification**

| Criteria                                                          | Test | Current    | Validation |
|-------------------------------------------------------------------|------|------------|------------|
| Maximum exposure to Portfolio Companies<br>rated BB+/Ba1 or below | 10%  | 6.7%/8.33% | Pass       |
| Maximum Average 7 year Portfolio Credit Spread                    | 3%   | 0.81%      | Pass       |
| Maximum exposure to a single industry                             | 15%  | 10.00%     | Pass       |
| Maximum exposure to Portfolio Companies with no public rating     | 5%   | 3.33%      | Pass       |
| Maximum exposure to country rated below A-/A3                     | 5%   | 2.5%/1.70% | Pass       |