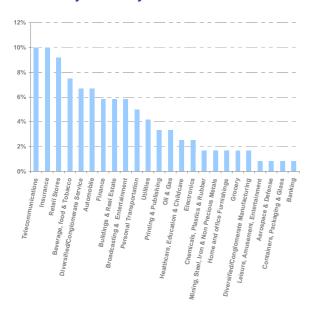

% 0.00% 0.00% 0.00% 0.00% 0.00% 0.00% 0.00% 0.00% 0.00% 0.00% 0.00% 0.00% 0.00% 0.00% 0.00% 0.00% 0.00% 0.00% 0.00% 0.00% 0.00% 0.00% 0.00% 0.00% 0.00% 0.00% 0.00% 0.00% 0.00% 0.00% 0.00% 0.00% 0.00% 0.00% 0.00% 0.00% 0.00% 0.00% 0.00% 0.00% 0.00% 0.00% 0.00% 0.00% 0.00% 0.00% 0.00% 0.00% 0.00% 0.00% 0.00% 0.00% 0.00% 0.00% 0.00% 0.00% 0.00% 0.00% 0.00% 0.00% 0.00% 0.00% 0.00% 0.00% 0.00% 0.00% 0.00% 0.00% 0.00% 0.00% 0.00% 0.00% 0.00% 0.00% 0.00% 0.00% 0.00% 0.00% 0.00% 0.00% 0.00% 0.00% 0.00% 0.00% 0.00% 0.00% 0.00% 0.00% 0.00% 0.00% 0.00% 0.00% 0.00% 0.00% 0.00% 0.00% 0.00% 0.00% 0.00% 0.00% 0.00% 0.00% 0.00% 0.00% 0.00% 0.00% 0.00% 0.00% 0.00% 0.00% 0.00% 0.00% 0.00% 0.00% 0.00% 0.00% 0.00% 0.00% 0.00% 0.00% 0.00% 0.00% 0.00%

### Moody's Rating



### Moody's Industry Classification



### **S&P Industry Classification**



| Criteria                                                          | Test | Current    | Validation |
|-------------------------------------------------------------------|------|------------|------------|
| Maximum exposure to Portfolio Companies<br>rated BB+/Ba1 or below | 10%  | 6.7%/8.33% | Pass       |
| Maximum Average 7 year Portfolio Credit Spread                    | 3%   | 0.81%      | Pass       |
| Maximum exposure to a single industry                             | 15%  | 10.00%     | Pass       |
| Maximum exposure to Portfolio Companies with no public rating     | 5%   | 3.33%      | Pass       |
| Maximum exposure to country rated below A-/A3                     | 5%   | 2.5%/1.70% | Pass       |