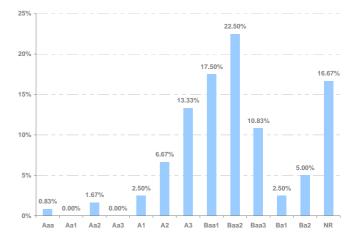

#### Moody's Rating

## S&P Industry Classification

| Criteria                                                          | Target | Current | Validation |
|-------------------------------------------------------------------|--------|---------|------------|
| Maximum exposure to Portfolio Companies<br>rated BB+/Ba1 or below | 10%    | 8.33%   | Pass       |
| Maximum Average 7 year Portfolio Credit Spread                    | 3%     | 0.83%   | Pass       |
| Maximum exposure to a single industry                             | 15%    | 10.00%  | Pass       |
| Maximum exposure to Portfolio Companies<br>with no public rating  | 5%     | 3.33%   | Pass       |
| Maximum exposure to country rated below A-/A3                     | 5%     | 2.5%    | Pass       |