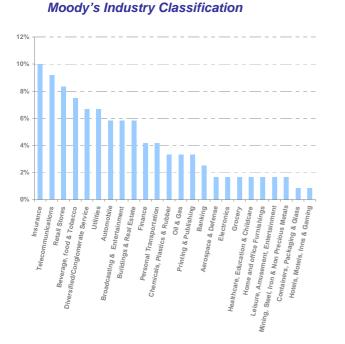

## S&P Industry Classification

| Criteria                                                          | Target | Current | Validation |
|-------------------------------------------------------------------|--------|---------|------------|
| Maximum exposure to Portfolio Companies<br>rated BB+/Ba1 or below | 10%    | 8.33%   | Pass       |
| Maximum Average 7 year Portfolio Credit Spread                    | 3%     | 0.83%   | Pass       |
| Maximum exposure to a single industry                             | 15%    | 10.00%  | Pass       |
| Maximum exposure to Portfolio Companies<br>with no public rating  | 5%     | 3.33%   | Pass       |
| Maximum exposure to country rated below A-/A3                     | 5%     | 2.5%    | Pass       |