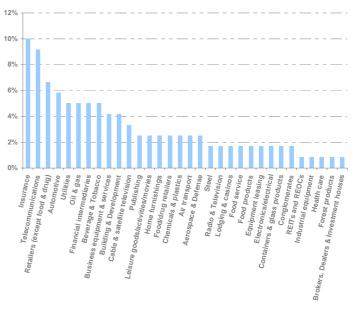

## S&P Industry Classification

| Criteria                                                          | Target | Current | Validation |
|-------------------------------------------------------------------|--------|---------|------------|
| Maximum exposure to Portfolio Companies<br>rated BB+/Ba1 or below | 10%    | 8.33%   | Pass       |
| Maximum Average 7 year Portfolio Credit Spread                    | 3%     | 0.83%   | Pass       |
| Maximum exposure to a single industry                             | 15%    | 10.00%  | Pass       |
| Maximum exposure to Portfolio Companies<br>with no public rating  | 5%     | 3.33%   | Pass       |
| Maximum exposure to country rated below A-/A3                     | 5%     | 2.5%    | Pass       |