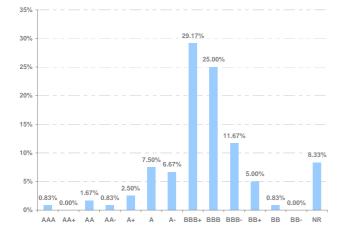

### S&P Rating

## S&P Industry Classification

| Criteria                                                          | Target | Current | Validation |
|-------------------------------------------------------------------|--------|---------|------------|
| Maximum exposure to Portfolio Companies<br>rated BB+/Ba1 or below | 10%    | 8.33%   | Pass       |
| Maximum Average 7 year Portfolio Credit Spread                    | 3%     | 0.83%   | Pass       |
| Maximum exposure to a single industry                             | 15%    | 10.00%  | Pass       |
| Maximum exposure to Portfolio Companies<br>with no public rating  | 5%     | 3.33%   | Pass       |
| Maximum exposure to country rated below A-/A3                     | 5%     | 2.5%    | Pass       |